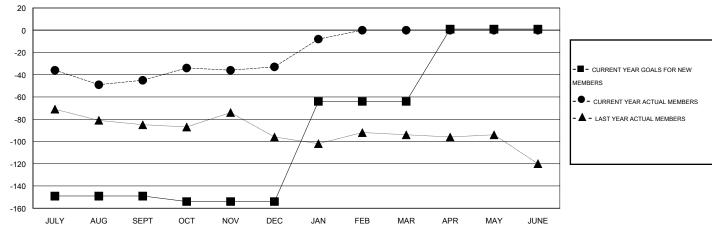

#### GOALS AND ACTUAL MEMBERS CUMULATIVE

| DROPPED CLUBS: 2  DROPPED MEMBERS |                 | 35 CLUBS OF 55 ADDED 1 OR MORE<br>NEW MEMBERS | GENDER DISTRIBUTION  MALE 1,147 (67.35%)  FEMALE 556 (32.65%) |            |  |
|-----------------------------------|-----------------|-----------------------------------------------|---------------------------------------------------------------|------------|--|
| DECEASED CLUB CANCELLED OTHER     | 14<br>11<br>119 | CLICK HERE FOR HEALTH ASSESSMENT DATA         | FAMILY UNIT MEMBERS HEAD OF HOUSEHOLD                         | 312<br>153 |  |
| TOTAL                             | 144             |                                               | NON-HEAD OF HOUSEHOLD                                         | 159        |  |